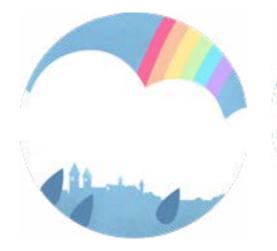

#### The pastel rainbow

Representing the queer community.

#### The cloud and raindrops

Without rain there would be no rainbow

#### The city horizon line

Showing the community of Viborg