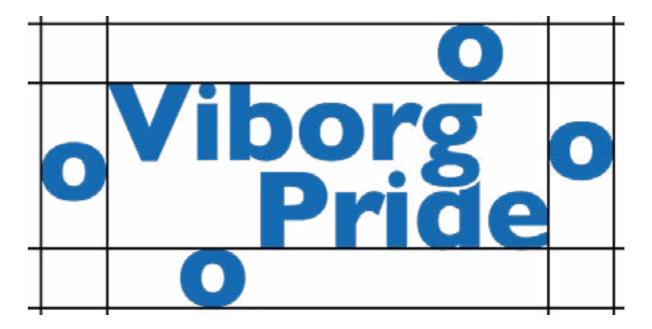

## Remember Margins

Let the logo breathe.

To properly let the logo shine, we need to remember the margins. A rough guideline for this is if you can place the "o" in Viborg along the sides of the logo, you have displayed the logo correctly with enough space to allow it to shine.