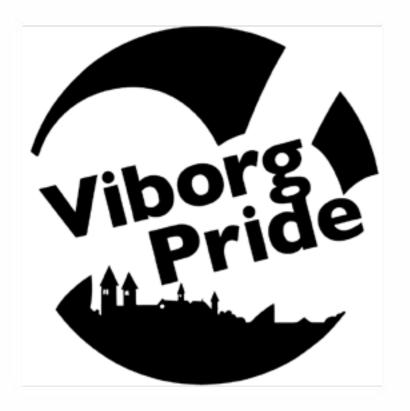

## **Black logo**

## White logo

For most accessibility depending on where the logo is being displayed. The logo varies slightly with less rainbow stripes to better read the shape language for the cloud.