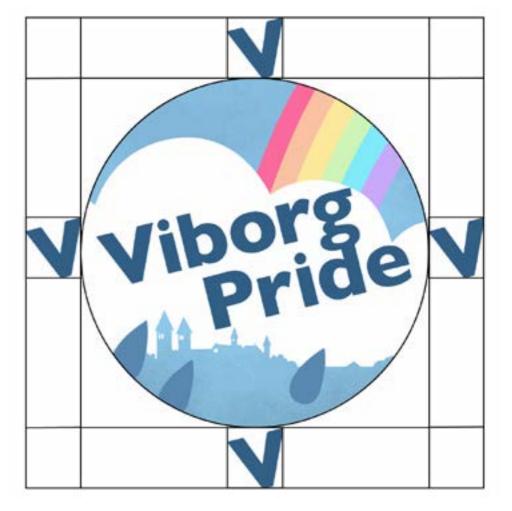

## **Margins**

#### Clear space

To allow our logo to stand out, do not space any designed objects such as illustrations or text within the clear

illustrations or text within the clear space.

To figure out how much clear space our logo needs, we simply use the "V" place it around our logo and using it as margins. Margins functions as personal space, do not interfere with the personal square

## Remember Margins

Let the logo breathe.

To properly let the logo shine, we need to remember the margins. A rough guideline for this is if you can place the "o" in Viborg along the sides of the logo, you have displayed the logo correctly with enough space to allow it to shine.