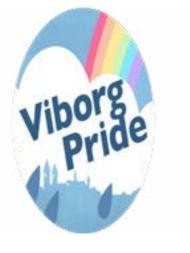

## Logo

Viborg Pride logo was created 2023 involving elements that embrace the community of queers in the Viborg.

#### The pastel rainbow

Representing the queer community.

#### The cloud and raindrops

Without rain there would be no rainbow

#### The city horizon line

Showing the community of Viborg