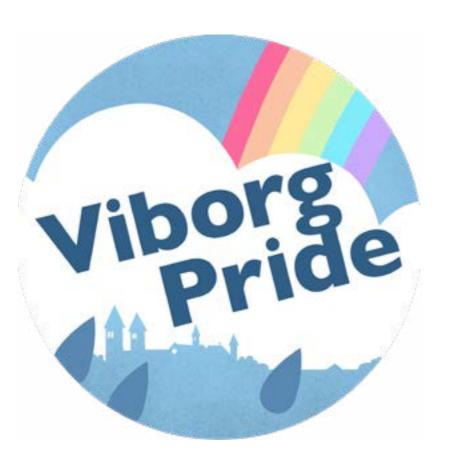

## Logo

Viborg Pride logo was created 2023 involving elements that embrace the community of queers in the Viborg.

#### The pastel rainbow

Representing the queer community.

#### The cloud and raindrops

Without rain there would be no rainbow

#### The city horizon line

Showing the community of Viborg