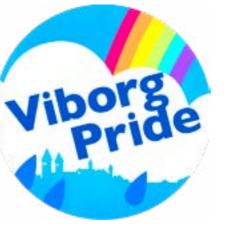

## Logo

Viborg Pride logo was created 2023 involving elements that embrace the community of queers in the Viborg.

#### The pastel rainbow

Representing the queer community.

#### The cloud and raindrops

Without rain there would be no rainbow

#### The city horizon line

Showing the community of Viborg